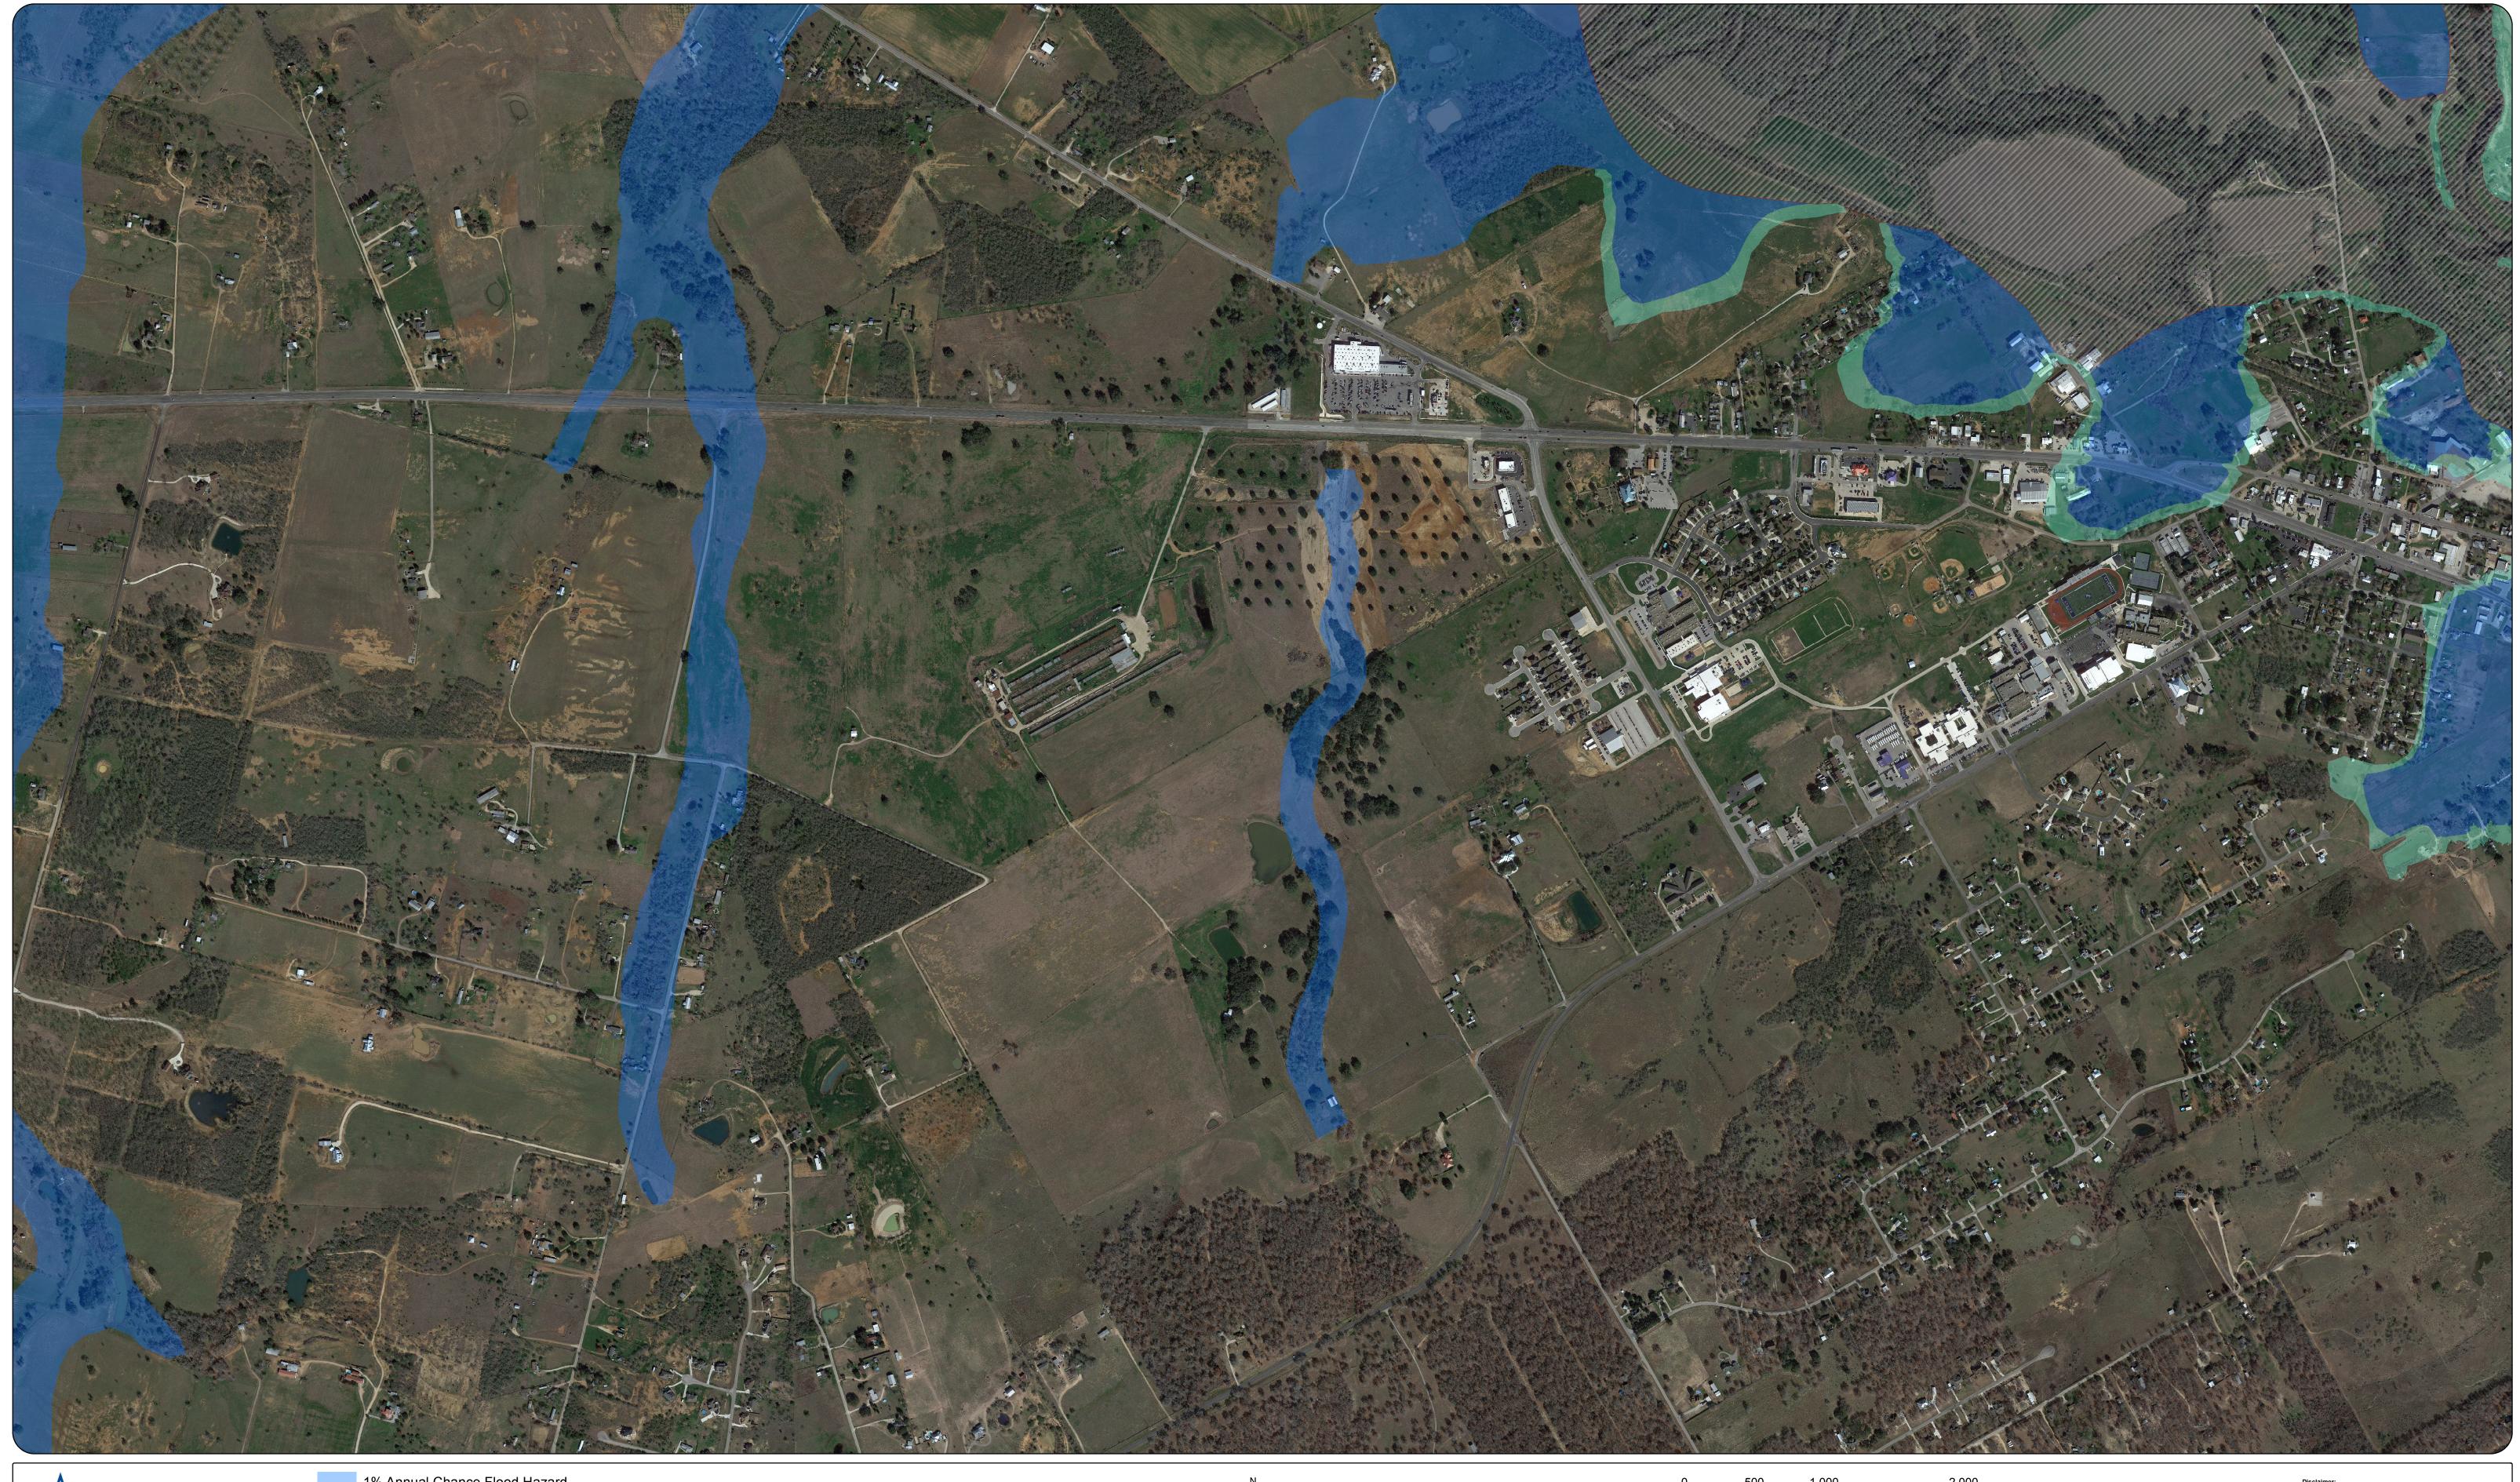

La Vernia, TX - West

1% Annual Chance Flood Hazard
.02% Annual Chance Flood Hazard
Floodway

| 0     | 500  | 1,000 | 2,000<br>Feet |
|-------|------|-------|---------------|
| 0.125 | 0.25 |       | 0.5           |

Disclaimer:

The GIS material included with this transmittal is made available as a public service. The maps and/or data are to be used for reference and/or informational purposes only and may not have been prepared for or be suitable for legal, engineering, or surveying purposes. It does not represent an on-the-ground survey and represents only the approximate relative location of property boundaries. The data herein shall be used and relied upon only at the user's sole risk, and the user agrees to indemnify and hold harmless the San Antonio River Authority, its officials and employees from any liability arising out of the use of the data or information provided. If there are any questions about the appropriateness of this data, please email saragis@sara-tx.org.